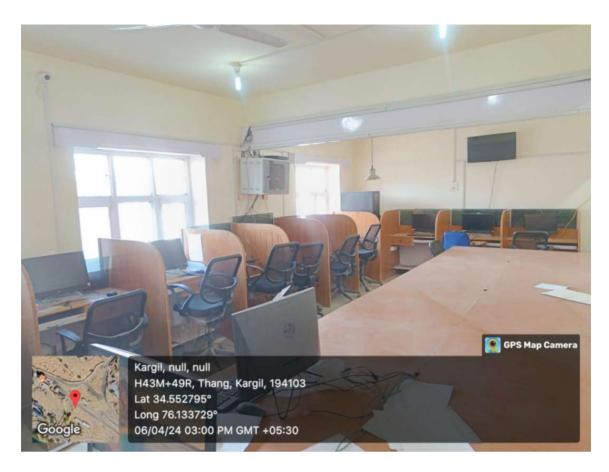

o Particulars

Amount

By an amount payable to North scape enterprise ground floor RCM Rs.450237=00 building Burzulla Baghat Srinagar Jammu and Kashmir 190005 on account of Cost of LG LCD infrared optical 38470x160 interactive panel and accessories of 02 Nos @ Rs 229000=00 as per his Gem invoice No: Gem-15218210 dated: 25-09-2021.

Note:

Out of rupees 388136=00 GST @ 1% RS= 3881.36 and CGST @ 1% Rs=3881.36 total deduction of Rs=7762.72 (Round figure 7763=00) is laying in the college account CD-456.

Total Amount Rs. Rs. 458000=00

Bill Passed for Rs. 458000=00 only
Rupees Four Thousand Fifty Eight
Thousand only.

Govt. De se College Kanga (antakh)

# 4.2.1 - Library is automated using Integrated Library Management System (ILMS)



**Text Section - Library** 



**Library Reading Room** 



Library e-Resource / Browsing Cell



**Reference Section** 



### The Administration of Union Territory of Ladakh Ladakh Autonomous Hill Development Council Office of the District Magistrate/ Deputy Commissioner/ CEO, LAHDC, Kargil

Subject: Issuance of electronic items.

Order No: //8-DCK Of 2022 Dated: 24 .05.2022

Sanction is hereby accorded in favor of Accounts Officer to Deputy Commissioner/CEO,LAHDC Kargil for issuance of following items purchased under Un-Tied Grant, 2021-22 for "Enhancing the Capacity of Computer Base Test (CBT), in Kargil to the departments shown below

| Items               | Govt.Degree<br>College, Kargil | Govt. Polytechnic College, Kargil | Industrial<br>Training<br>Institute, Kargil | Grand<br>Total |  |
|---------------------|----------------------------