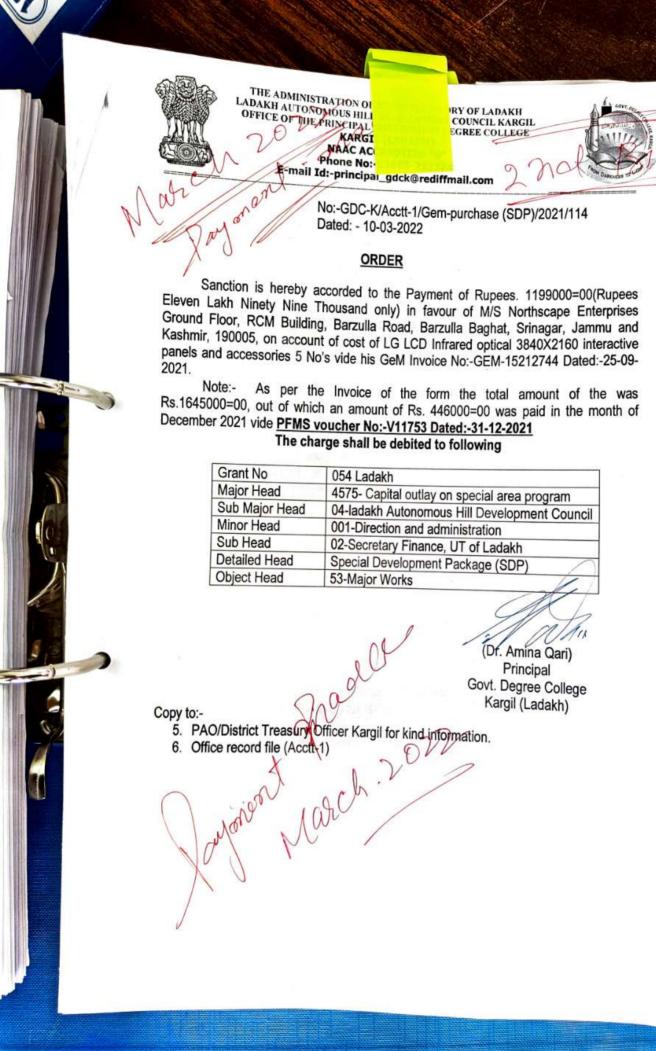

| ROOM NO                                                                                |  |  |  |

CONVENOR PRINCIPAL



**Computer Based Test Center** 



e-Resource Cell / Browsing Cell





## THE ADMINISTRATION OF UNION TERRITORY OF LADAKH LADAKH AUTONOMOUS HILL DEVELOPMENT COUNCIL KARGIL OFFICE OF THE STATE OFFICE OF THE PRINCIPAL GOVERNMENT DEGREE COLLEGE

# KARGIL (LADAKH) NAAC ACCREDITED "B"





M/S Northscape Enterprises Ground Floor, RCM Building, Barzulla Road, Barzulla Baghat, Srinagar, Jammu and Kashmir, 190005

No:-GDC-K/Supply order/SDP /2021

Dated: -25th of September, 2021

Subject: -

Supply of Smart Class Room equipment's.

Dear Sir.

Kindly refer to the above cited subject, in this connection as per comparative statement on GeM Portal your Firm is found lowest for supply of the following smart class room Equipment's. It is therefore you are directed to supply the articles within 15 days to this college, failing which supply order will be cancelled.

| ar