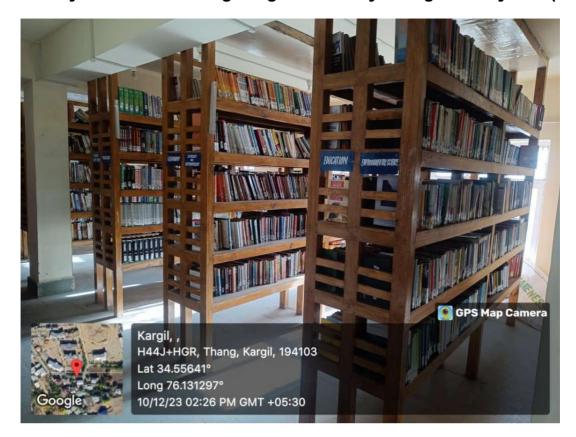

THE PRINCIPAL GOVERNMENT DEGREE COLLEGE KARGIL (LADAKH)

S.No Particulars

Amount

By an amount payable to North scape enterprise ground floor RCM Rs.450237=00 building Burzulla Baghat Srinagar Jammu and Kashmir 190005 on account of Cost of LG LCD infrared optical 38470x160 interactive panel and accessories of 02 Nos @ Rs 229000=00 as per his Gem invoice No: Gem-15218210 dated: 25-09-2021.

Note:

Out of rupees 388136=00 GST @ 1% RS= 3881.36 and CGST @ 1% Rs=3881.36 total deduction of Rs=7762.72 (Round figure 7763=00) is laying in the college account CD-456.

Total Amount Rs. Rs. 458000=00

Bill Passed for Rs. 458000=00 only
Rupees Four Thousand Fifty Eight
Thousand only.

Govt. De se College Kanga (antakh)

# 4.2.1 - Library is automated using Integrated Library Management System (ILMS)



**Text Section - Library** 



**Library Reading Room** 



Library e-Resource / Browsing Cell



**Reference Section** 



### The Administration of Union Territory of Ladakh Ladakh Autonomous Hill Development Council Office of the District Magistrate/ Deputy Commissioner/ CEO, LAHDC, Kargil

Subject: Issuance of electronic items.

Order No: //8-DCK Of 2022 Dated: 24 .05.2022

Sanction is hereby accorded in favor of Accounts Officer to Deputy Commissioner/CEO,LAHDC Kargil for issuance of following items purchased under Un-Tied Grant, 2021-22 for "Enhancing the Capacity of Computer Base Test (CBT), in Kargil to the departments shown below

| Items               | Govt.Degree<br>College, Kargil | Govt. Polytechnic College, Kargil | Industrial<br>Training<br>Institute, Kargil | Grand<br>To