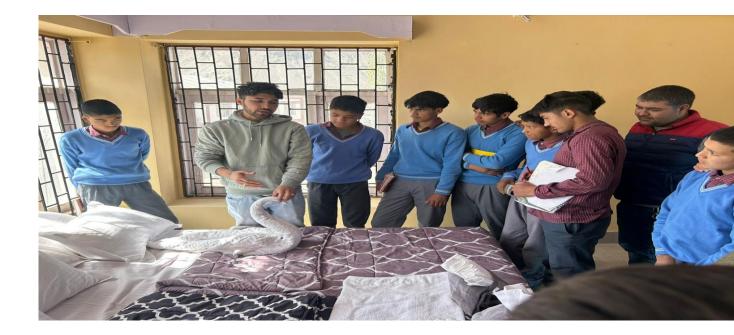

Students Of GDC NUBRA Visited to Guest Service Skill Centre GDC Kargil

### Government Middle School HardassAt Skill Center GDC Kargil