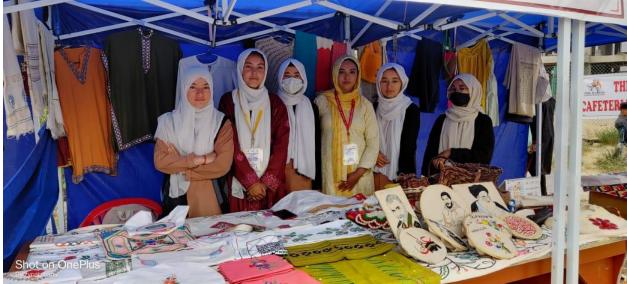

### Guest Service Associate (Housekeeping) NSQF Level:4

Guest Service Associate was introduced in GDC Kargil on 17 August 2023 this training is running under (Tourism & Hospitality sector skill council). The students have also been actively engaged in showing their products in education fair, and various other stalls and programs throughout the year.

The same students also took the project of biodiversity of Ladakh and their work was displayed for the GDCKargil.