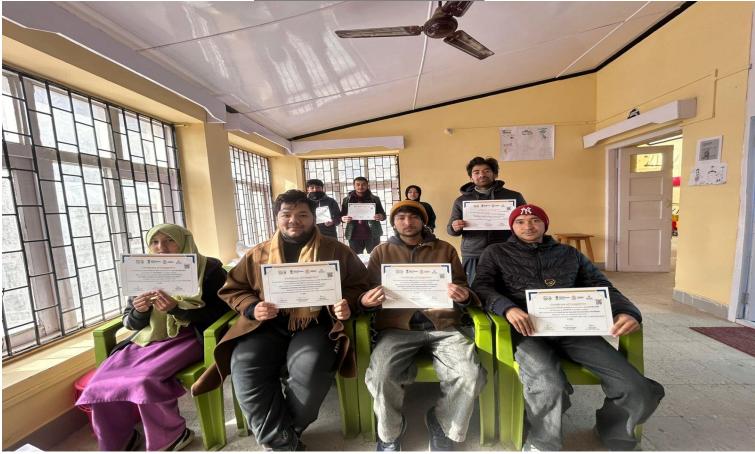

### Guest Service Associate (Housekeeping) NSQF Level:4

Guest Service Associate was introduced in GDC Kargil on 17 August 2023 this training is running under (Tourism & Hospitality sector skill council). The students have also been actively engaged in showing their products in education fair, and various other stalls and programs throughout the year.