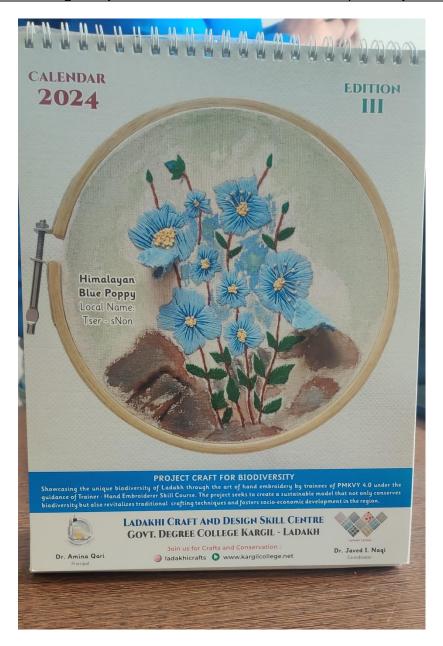

The same students also took the project of biodiversity of Ladakh and their work was displayed for the GDCKargil.