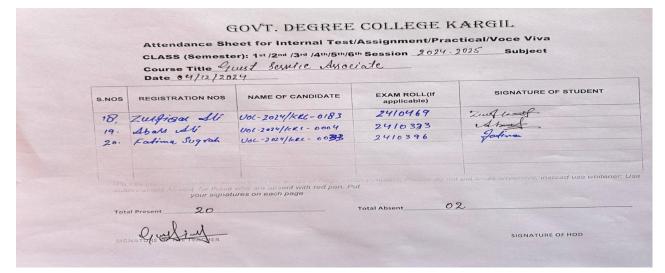

### Attendanceof5<sup>th</sup>Semesterand6<sup>th</sup>Semesterof2023

| C No  | Roll No            | Name of the student   | 1   | 2 | 3                                                                                                                                                                                                                                                                                                                                                                                                                                                                                                                                                                                                                                                                                                                                                                                                                                                                                                                                                                                                                                                                                                                                                                                                                                                                                                                                                                                                                                                                                                                                                                                                                                                                                                                                                                                                                                                                                                                                                                                                                                                                                                                              | 4        | 5 | 0 | 7               | 8    | 9     | 10  | 11   | 9   | 1 | 14 | 15 | 16 | 17   |
|-------|--------------------|-----------------------|-----|---|--------------------------------------------------------------------------------------------------------------------------------------------------------------------------------------------------------------------------------------------------------------------------------------------------------------------------------------------------------------------------------------------------------------------------------------------------------------------------------------------------------------------------------------------------------------------------------------------------------------------------------------------------------------------------------------------------------------------------------------------------------------------------------------------------------------------------------------------------------------------------------------------------------------------------------------------------------------------------------------------------------------------------------------------------------------------------------------------------------------------------------------------------------------------------------------------------------------------------------------------------------------------------------------------------------------------------------------------------------------------------------------------------------------------------------------------------------------------------------------------------------------------------------------------------------------------------------------------------------------------------------------------------------------------------------------------------------------------------------------------------------------------------------------------------------------------------------------------------------------------------------------------------------------------------------------------------------------------------------------------------------------------------------------------------------------------------------------------------------------------------------|----------|---|---|-----------------|------|-------|-----|------|-----|---|----|----|----|------|
| 3.114 | -                  | Sayredain ubli        | P   | 9 | P                                                                                                                                                                                                                                                                                                                                                                                                                                                                                                                                                                                                                                                                                                                                                                                                                                                                                                                                                                                                                                                                                                                                                                                                                                                                                                                                                                                                                                                                                                                                                                                                                                                                                                                                                                                                                                                                                                                                                                                                                                                                                                                              | P        | 1 | 5 | 52-             | 2    | P     | P   | P    | 0   | 5 |    | 6  |    | P    |
| 1/2   | 53                 | Mubeshir Alumed       | 8   | 4 | -                                                                                                                                                                                                                                                                                                                                                                                                                                                                                                                                                                                                                                                                                                                                                                                                                                                                                                                                                                                                                                                                                                                                                                                                                                                                                                                                                                                                                                                                                                                                                                                                                                                                                                                                                                                                                                                                                                                                                                                                                                                                                                                              |          | 1 | V | 10. · · · · · · |      | 2     | 1   | 21   | 1   | V | P  | P  |    | 1    |
| 1 3   | 45                 | Mohammad Johrahim     | P   | 1 | P                                                                                                                                                                                                                                                                                                                                                                                                                                                                                                                                                                                                                                                                                                                                                                                                                                                                                                                                                                                                                                                                                                                                                                                                                                                                                                                                                                                                                                                                                                                                                                                                                                                                                                                                                                                                                                                                                                                                                                                                                                                                                                                              | P        | P | N | -               | -    | P     | +   | P    | 5   | 1 | 9  | P  |    |      |
| 2 4   | 15                 | youmus ibli           | P   | 0 | 0                                                                                                                                                                                                                                                                                                                                                                                                                                                                                                                                                                                                                                                                                                                                                                                                                                                                                                                                                                                                                                                                                                                                                                                                                                                                                                                                                                                                                                                                                                                                                                                                                                                                                                                                                                                                                                                                                                                                                                                                                                                                                                                              |          | 9 | P | 2               | 9    | -     | P   | P    | 5   | D | 9  | -  | 14 | 10 A |
| -     | 18                 | Hi Siger ( die You    | P   | 4 | P                                                                                                                                                                                                                                                                                                                                                                                                                                                                                                                                                                                                                                                                                                                                                                                                                                                                                                                                                                                                                                                                                                                                                                                                                                                                                                                                                                                                                                                                                                                                                                                                                                                                                                                                                                                                                                                                                                                                                                                                                                                                                                                              | Sec Sec. | 1 | A | 1000            | 1    | P     | P   | 10 1 | 0   | 4 | P  | P  | -  | P    |
| - 7   | 226                | mend young Abby A     | i p | 1 | P                                                                                                                                                                                                                                                                                                                                                                                                                                                                                                                                                                                                                                                                                                                                                                                                                                                                                                                                                                                                                                                                                                                                                                                                                                                                                                                                                                                                                                                                                                                                                                                                                                                                                                                                                                                                                                                                                                                                                                                                                                                                                                                              | P        | 1 | 4 | 2               | 1    | P     | 111 | P    | Y   | 4 | P  | 9  | R  |      |
| 8     | 223                | Abart Alt Ning Has    |     | 1 | P                                                                                                                                                                                                                                                                                                                                                                                                                                                                                                                                                                                                                                                                                                                                                                                                                                                                                                                                                                                                                                                                                                                                                                                                                                                                                                                                                                                                                                                                                                                                                                                                                                                                                                                                                                                                                                                                                                                                                                                                                                                                                                                              | P        | P |   | 2               | P    | 100   | P   | P    | 1   | 1 | -  | 1  | P. | P    |
| 9     | 191                | Catine Sugrah         | 6   | Ą | P                                                                                                                                                                                                                                                                                                                                                                                                                                                                                                                                                                                                                                                                                                                                                                                                                                                                                                                                                                                                                                                                                                                                                                                                                                                                                                                                                                                                                                                                                                                                                                                                                                                                                                                                                                                                                                                                                                                                                                                                                                                                                                                              | P        | 1 | 1 |                 | P    | 1     | P   | 1    | 4   |   | P  | P  | -  | P    |
| 11    | 924                | Gilman fotime         | P   | 1 | P                                                                                                                                                                                                                                                                                                                                                                                                                                                                                                                                                                                                                                                                                                                                                                                                                                                                                                                                                                                                                                                                                                                                                                                                                                                                                                                                                                                                                                                                                                                                                                                                                                                                                                                                                                                                                                                                                                                                                                                                                                                                                                                              | P        | P | ł | Ĩ               | 9    | P     | P   | P    | 100 |   | P  | P  | P  | 9    |
| 11    | 162                | Mousl ubbiden         |     | 1 | P                                                                                                                                                                                                                                                                                                                                                                                                                                                                                                                                                                                                                                                                                                                                                                                                                                                                                                                                                                                                                                                                                                                                                                                                                                                                                                                                                                                                                                                                                                                                                                                                                                                                                                                                                                                                                                                                                                                                                                                                                                                                                                                              | 10-10    | 1 | N |                 | 一人の意 | -     | P   | P    | 1   | 1 | P  |    |    | P    |
| U     | 202                | Altars Ali            | P   | 9 | 9                                                                                                                                                                                                                                                                                                                                                                                                                                                                                                                                                                                                                                                                                                                                                                                                                                                                                                                                                                                                                                                                                                                                                                                                                                                                                                                                                                                                                                                                                                                                                                                                                                                                                                                                                                                                                                                                                                                                                                                                                                                                                                                              |          | P | 0 |                 | P    | P     | 11  | P    | 1   |   | P  | •  | P  | P    |
| 13    | 192                | Jufigar Ili           |     | 8 |                                                                                                                                                                                                                                                                                                                                                                                                                                                                                                                                                                                                                                                                                                                                                                                                                                                                                                                                                                                                                                                                                                                                                                                                                                                                                                                                                                                                                                                                                                                                                                                                                                                                                                                                                                                                                                                                                                                                                                                                                                                                                                                                | P        | P | - |                 | P    | 1.4.4 | P   | P    |     |   | -  | P  | P  | ę    |
| 14    |                    | Mumdaz Ali            |     | 1 | P                                                                                                                                                                                                                                                                                                                                                                                                                                                                                                                                                                                                                                                                                                                                                                                                                                                                                                                                                                                                                                                                                                                                                                                                                                                                                                                                                                                                                                                                                                                                                                                                                                                                                                                                                                                                                                                                                                                                                                                                                                                                                                                              | 9        | P | M |                 |      | P     | -4  | P    |     |   | P  | P  | •  | 1    |
| 15    | Contraction of the | ubbid Hussain         | 8   |   | P                                                                                                                                                                                                                                                                                                                                                                                                                                                                                                                                                                                                                                                                                                                                                                                                                                                                                                                                                                                                                                                                                                                                                                                                                                                                                                                                                                                                                                                                                                                                                                                                                                                                                                                                                                                                                                                                                                                                                                                                                                                                                                                              |          | 1 | 1 |                 | P    | P     | 2   |      |     |   | P  | 1  | P  | 1    |
|       | 10                 | Mohmad Spiden         | 9   |   | P                                                                                                                                                                                                                                                                                                                                                                                                                                                                                                                                                                                                                                                                                                                                                                                                                                                                                                                                                                                                                                                                                                                                                                                                                                                                                                                                                                                                                                                                                                                                                                                                                                                                                                                                                                                                                                                                                                                                                                                                                                                                                                                              |          | P |   | 100             | 11-3 | R     | 9   | P    |     |   | P  | 1  |    | 8    |
| 4     | 80                 | Sara Rectool          | P   |   | P                                                                                                                                                                                                                                                                                                                                                                                                                                                                                                                                                                                                                                                                                                                                                                                                                                                                                                                                                                                                                                                                                                                                                                                                                                                                                                                                                                                                                                                                                                                                                                                                                                                                                                                                                                                                                                                                                                                                                                                                                                                                                                                              |          | 9 | 1 | 1               |      | 8     | P   | P    |     |   | 9  | 1  | P  | 1    |
| 18    | 1.11               | Mond alli             | P   |   | P                                                                                                                                                                                                                                                                                                                                                                                                                                                                                                                                                                                                                                                                                                                                                                                                                                                                                                                                                                                                                                                                                                                                                                                                                                                                                                                                                                                                                                                                                                                                                                                                                                                                                                                                                                                                                                                                                                                                                                                                                                                                                                                              |          | P |   |                 | P    | 1     | P   | P    |     |   | -  | P  |    | 1    |
| 19    | 186                | Nadem Sarwan          | P   |   | P                                                                                                                                                                                                                                                                                                                                                                                                                                                                                                                                                                                                                                                                                                                                                                                                                                                                                                                                                                                                                                                                                                                                                                                                                                                                                                                                                                                                                                                                                                                                                                                                                                                                                                                                                                                                                                                                                                                                                                                                                                                                                                                              | 11 A.D.  | P | 1 | 19              | -    | 1     | P.  | P.   |     |   |    | ,  | P  | 1    |
| 20    |                    | Mohammed Huppin       | P   |   | P                                                                                                                                                                                                                                                                                                                                                                                                                                                                                                                                                                                                                                                                                                                                                                                                                                                                                                                                                                                                                                                                                                                                                                                                                                                                                                                                                                                                                                                                                                                                                                                                                                                                                                                                                                                                                                                                                                                                                                                                                                                                                                                              | P        | 1 | 8 | 19              | P    | 0     | P   | 1    |     |   | P  | P  | P  |      |
| 21    |                    | mond dli Cabe         | 8   |   | P                                                                                                                                                                                                                                                                                                                                                                                                                                                                                                                                                                                                                                                                                                                                                                                                                                                                                                                                                                                                                                                                                                                                                                                                                                                                                                                                                                                                                                                                                                                                                                                                                                                                                                                                                                                                                                                                                                                                                                                                                                                                                                                              | -        | 1 |   | P               | P    | P     | P,  | P    |     |   | 1  | 1  | P  | 1    |
| 22    | 1000               | mond whi              | P   |   | P                                                                                                                                                                                                                                                                                                                                                                                                                                                                                                                                                                                                                                                                                                                                                                                                                                                                                                                                                                                                                                                                                                                                                                                                                                                                                                                                                                                                                                                                                                                                                                                                                                                                                                                                                                                                                                                                                                                                                                                                                                                                                                                              | P        | P |   | 0               | P    | 1     | 1   | P    |     | ( |    | 0  | P  | 1    |
| 23    | 10.000             | Moul yalin            | P   |   | P                                                                                                                                                                                                                                                                                                                                                                                                                                                                                                                                                                                                                                                                                                                                                                                                                                                                                                                                                                                                                                                                                                                                                                                                                                                                                                                                                                                                                                                                                                                                                                                                                                                                                                                                                                                                                                                                                                                                                                                                                                                                                                                              | P        | 1 |   | P               | 0    |       | P   | P    |     |   | P  | ,  | 1  | 1    |
| 24    | 93                 | Shuyart Ali .         | P   |   | 1                                                                                                                                                                                                                                                                                                                                                                                                                                                                                                                                                                                                                                                                                                                                                                                                                                                                                                                                                                                                                                                                                                                                                                                                                                                                                                                                                                                                                                                                                                                                                                                                                                                                                                                                                                                                                                                                                                                                                                                                                                                                                                                              | 1        | P | 0 | 2               | 1    |       |     | ir   | 1   | 1 | 1  | P  | P  | 1    |
| 25    | 90                 |                       | P   | t | P                                                                                                                                                                                                                                                                                                                                                                                                                                                                                                                                                                                                                                                                                                                                                                                                                                                                                                                                                                                                                                                                                                                                                                                                                                                                                                                                                                                                                                                                                                                                                                                                                                                                                                                                                                                                                                                                                                                                                                                                                                                                                                                              |          |   | 8 | 1               | 1    | R     | P   | -    | П   | 1 | 1  | 1  | 1  | 1    |
| os    | 125                | blimusa<br>bli differ | P   |   |                                                                                                                                                                                                                                                                                                                                                                                                                                                                                                                                                                                                                                                                                                                                                                                                                                                                                                                                                                                                                                                                                                                                                                                                                                                                                                                                                                                                                                                                                                                                                                                                                                                                                                                                                                                                                                                                                                                                                                                                                                                                                                                                | P        | - | - | R               | -    | -     |     | -    | ÷   | T | 1  | 1  | P  |      |
|       |                    |                       | -   |   |                                                                                                                                                                                                                                                                                                                                                                                                                                                                                                                                                                                                                                                                                                                                                                                                                                                                                                                                                                                                                                                                                                                                                                                                                                                                                                                                                                                                                                                                                                                                                                                                                                                                                                                                                                                                                                                                                                                                                                                                                                                                                                                                |          |   | Y | 1               | 1    |       | 1   |      |     | 1 | -  | 1  | 1  | 1    |
|       |                    |                       |     |   | and the second s |          |   |   |                 |      |       |     |      |     |   |    | T  | 1  | 1 1  |