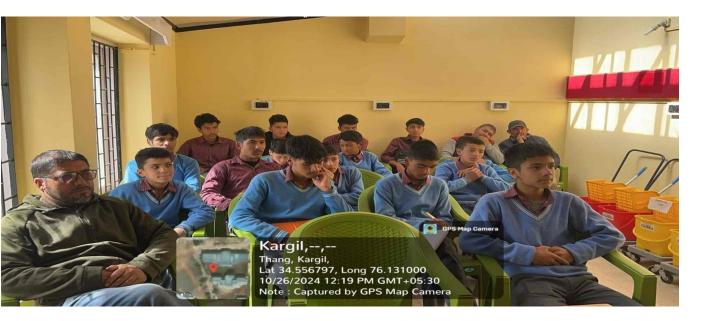

Students Of GDC NUBRA Visited to Guest Service Skill Centre GDC Kargil

### Government Middle School HardassAt Skill Center GDC Kargil