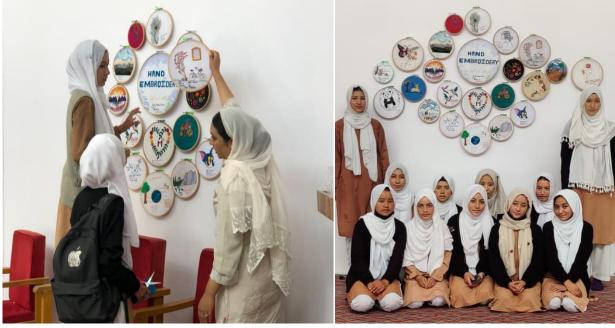

### Guest Service Associate (Housekeeping) NSQF Level:4

Guest Service Associate was introduced in GDC Kargil on 17 August 2023 this training is running under (Tourism & Hospitality sector skill council). The students have also been actively engaged in showing their products in education fair, and various other stalls and programs throughout the year.

The same students also took the project of biodiversity of Ladakh and their work was displayed for the GDCKargil.