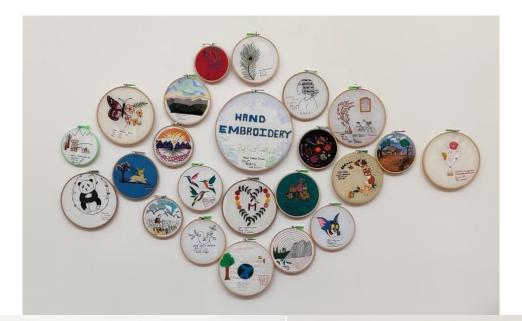

The same students also took the project of biodiversity of Ladakh and their work was displayed for the GDCKargil.