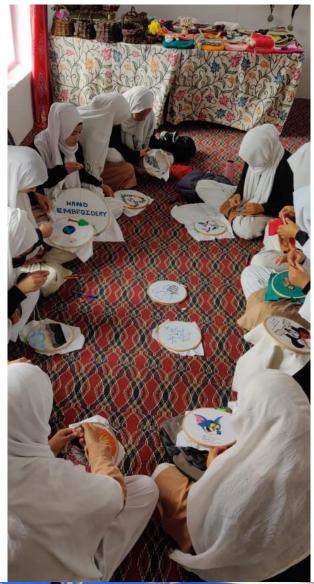

### Guest Service Associate (Housekeeping) NSQF Level:4

Guest Service Associate was introduced in GDC Kargil on 17 August 2023 this training is running under (Tourism & Hospitality sector skill council). The students have also been actively engaged in showing their products in education fair, and various other stalls and programs throughout the year.

The same students also took the project of biodiversity of Ladakh and their work was displayed for the GDCKargil.