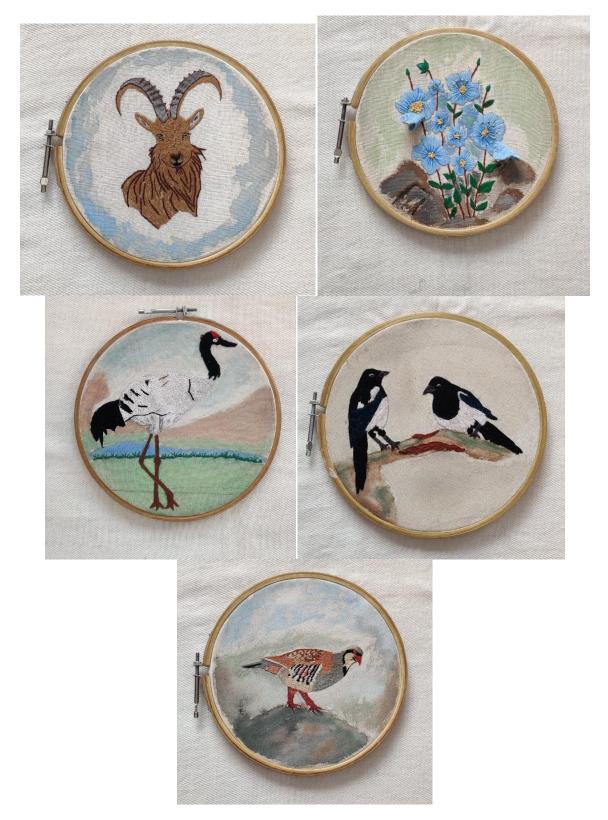

The same students also took the project of biodiversity of Ladakh and their work was displayed for the GDCKargil.