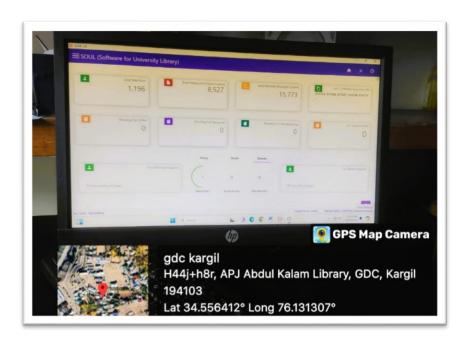

## Library is automated using Integrated Library Management System (ILMS)

# SOUL SOFTWARE FOR UNIVERSITY LIBRARIES (SOUL), A Product of INFLIBNET Centre

#### UPDATED SOUL 2.0 to SOUL 3.0



### The Interface of Soul 3.0





Dear Sir/Madam,

This is with reference to your request for upgrading existing SOUL 2.0 software to SOUL 3.0 The software upgradation will be done online also software will be sent by post separately. The installation charges of Rs. 1180/- including 18% GST needs to be paid after successful installation and data transfer. Also we are conducting online/offline training for SOUL 3.0 software every month on payment basis, so interested candidates can take

Dear Sir/Madam,

The activation key for SOUL 3.0 is given below

Institute Name:Kargil Govt. Degree College, Bagh-e-Khumeni, Kurbathang, Kargil, Ladakh (JK) Upg 3FE Activation Key:UEUQ-QQQ2-XD1N-UBKR

This is highly required that we must receive a reply from your side on today's date about the status of activation on whether or not the