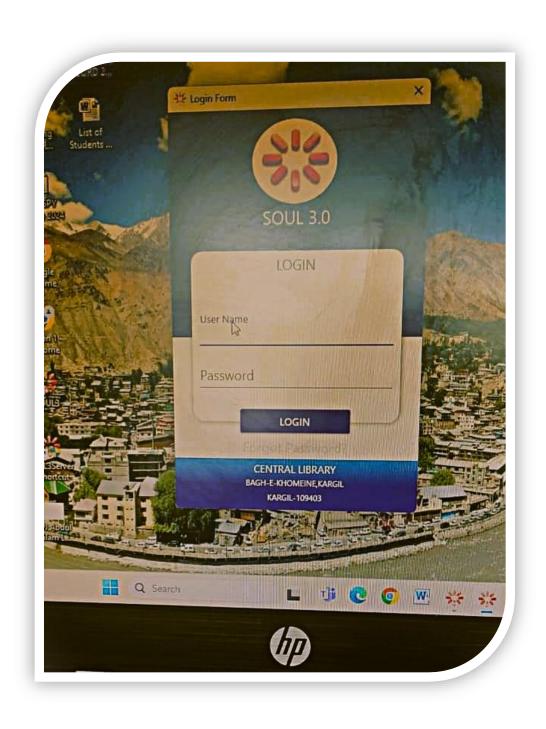

### The Interface of Soul 3.0

Dear Sir/Madam,

This is with reference to your request for upgrading existing SOUL 2.0 software to SOUL 3.0 The software upgradation will be done online also software will be sent by post separately. The installation charges of Rs. 1180/- including 18% GST needs to be paid after successful installation and data transfer. Also we are conducting online/offline training for SOUL 3.0 software every month on payment basis, so interested candidates can take